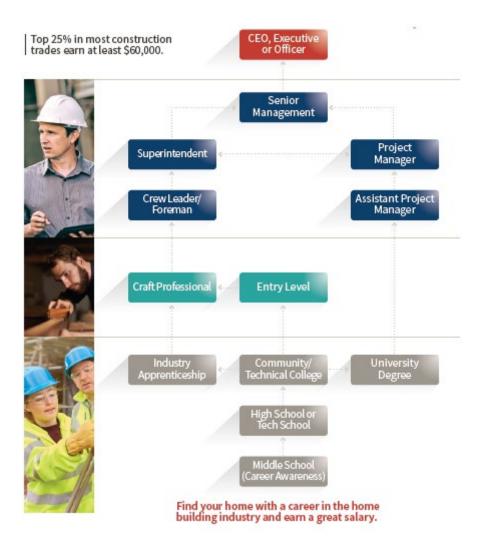

#### **Career ladder**

### Experience

- Internships
- Apprenticeships
- Worksite Jobs
- NAHB Student Chapter Membership