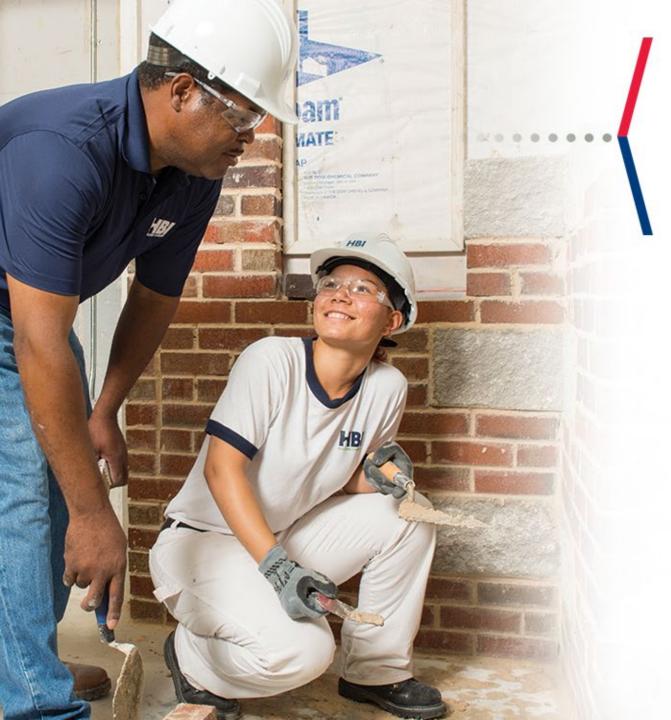

### BRICK MASONS & BLOCK MASONS

#### **WASHINGTON**

• \$91,116 Average Wage

#### **NATIONALLY**

• \$69,500 Average Wage