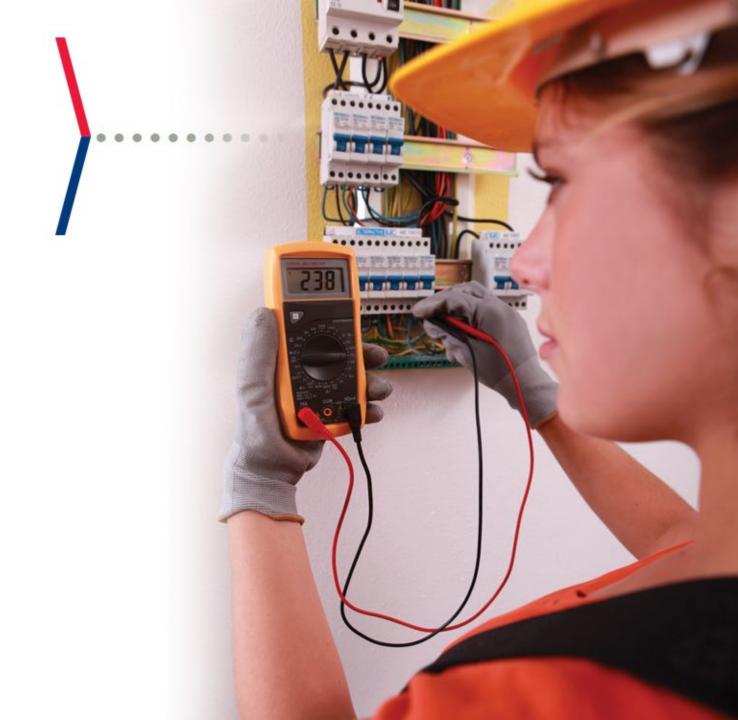

#### **ELECTRICAL**

#### **WASHINGTON**

• \$91,883 Average Wage

#### **NATIONALLY**

• \$57,920 Average Wage