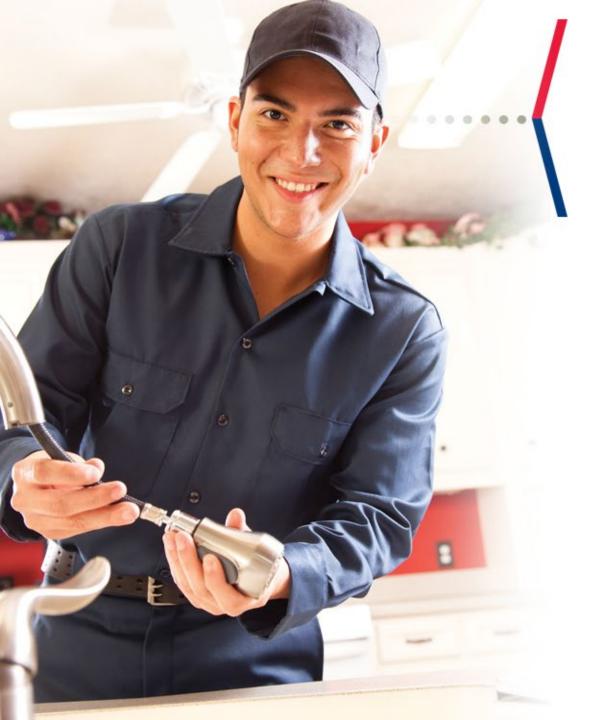

#### **PLUMBER**

#### **WASHINGTON**

• \$85,434 Average Wage

#### **NATIONALLY**

• \$67,960 Average Wage