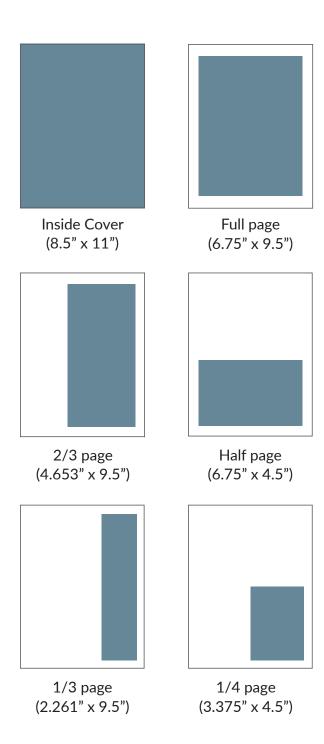

## Ad Space Available

| Front or back inside cover full spread | (8.5" x 11")    |
|----------------------------------------|-----------------|
| Full page                              | (6.75" x 9.5")  |
| 2/3 page                               | (4.653" x 9.5") |
| Half page                              | (6.75" x 4.5")  |
| 1/3 page or column                     | (2.261" x 9.5") |
| 1/4 page                               | (3.375" x 4.5") |